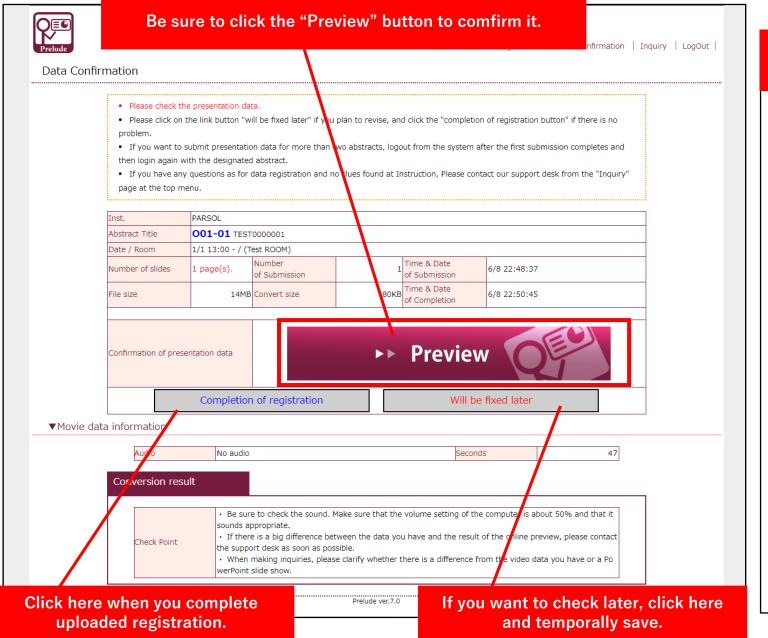

#### Please verify the registered data (Online Preview)

- Information for the Online Preview will be sent to you by Support desk.
- Please verify your data until the due date of data registration above.
- . If you do not confirm, the last registered data will be the presentation data.

## Complete File Convert Page

-Next step (Completing registration)

Please access the preview screen from the URL shown below, and then check the flow and screen. If there are no problems, press the [Completion of registration] button.