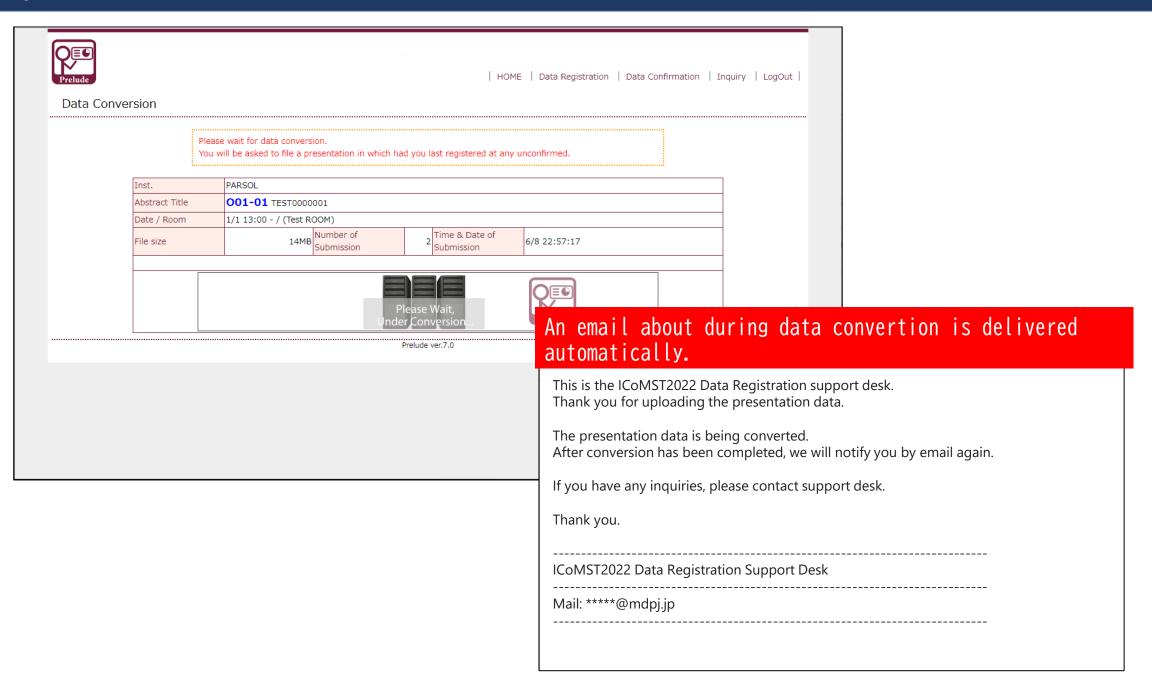

## During File Convert

# An email about Data registered is delivered automatically.

Thank you for registering the presentation data.

The conversion of the registered file was completed as shown below. Conversion results: Completed