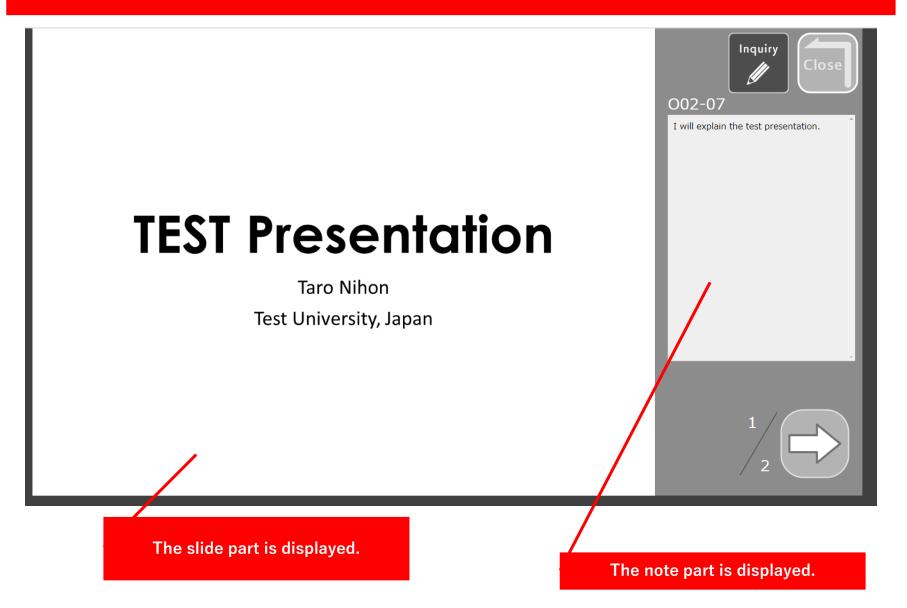

have any other questions, please contact this E-mail address. contactus-icomst2022@jtb.com

Data Registration Support Desk: (E-Mail) jca@mdpj.jp

Prelude ver.7.0

**Click agreement button** 

Click this button, move to upload page.

## Upload PowerPoint File



## During File Convert



## Complete File Convert Page



# An email about Data registered is delivered automatically.

Thank you for registering the presentation data.

The conversion of the registered file was completed as shown below. Conversion results: Completed

-Next step (Completing registration)

Please access the preview screen from the URL shown below, and then check the flow and screen. If there are no problems, press the [Completion of registration] button.

This preview screen is similar displayed for participants.