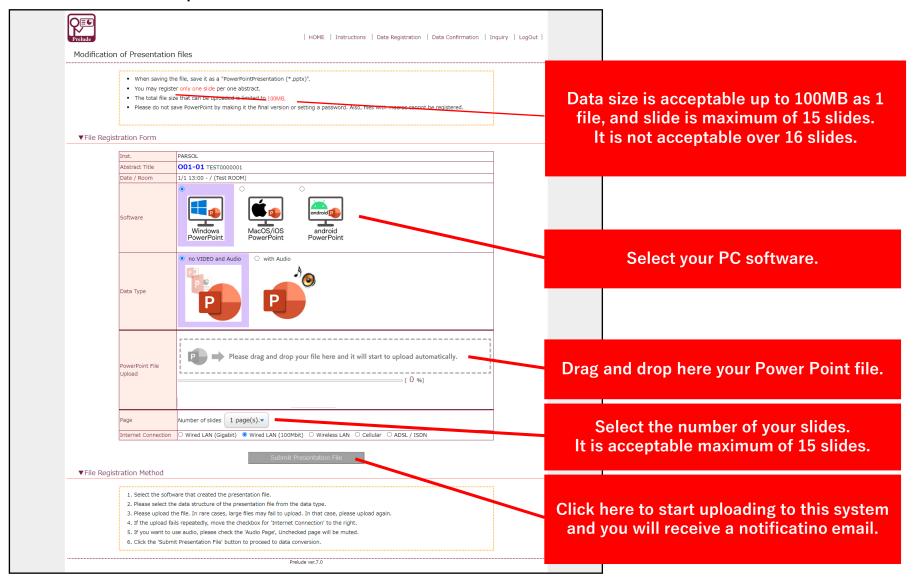

of and agreement with the above in their place.

☑ I agree with the notes. ■

Proceed to Data Registration

#### Please verify the registered data (Online Preview)

- Information for the Online Preview will be sent to you by Support desk.
- Please verify your data until the due date of data registration above.
- . If you do not confirm, the last registered data will be the presentation data.

#### Inquiry

- . If you have any questions, please contact us from the inquiry page.
- The address below is for data registration only. If you have any other questions, please contact this E-mail address. contactus-icomst2022@jtb.com

Data Registration Support Desk: (E-Mail) jca@mdpj.jp

Prelude ver.7.0

**Click agreement button** 

Click this button, move to upload page.

## Upload PowerPoint File



## During File Convert



## Complete File Convert Page



# An email about Data registered is delivered automatically.

Thank you for registering the presentation data.

The conversion of the registered file was completed as shown below. Conversion results: Completed

-Next step (Completing registration)

Please access the preview screen from the URL shown below, and then check the flow and screen. If there are no problems, press the [Completion of registration] button.

This preview screen is similar displayed for participants.